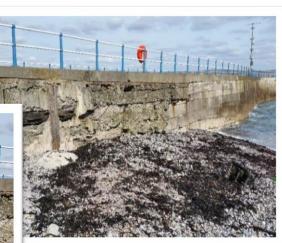

# Project Profile: Weymouth Harbour Project: Weymouth Pier, Southern Facing Seawall Repairs Client: Weymouth & Portland Borough Council

**The project:** Weymouth Stone Pier marks the Southern entrance to Weymouth Harbour, extending from the base of the Nothe Fort and constructed of a variety of materials which had been added to and repaired many times over the years. The pier was generally in good

condition, but the southern face of the structure is subject to south easterly and easterly wave conditions and showed signs of weathering and deterioration, as a result requiring maintenance works to the root of its vertical surface.