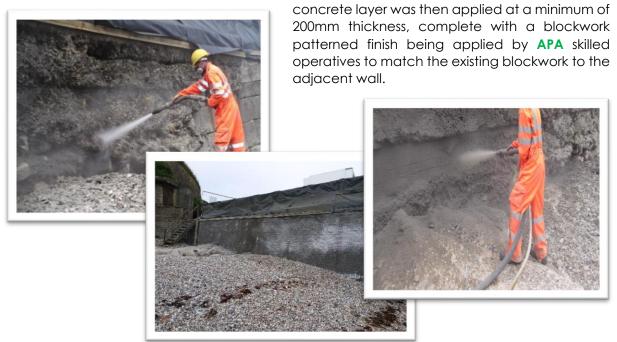

**APA Concrete Repairs Ltd** were therefore appointed to carry out the necessary concrete repairs to the Southern arm of Weymouth Pier.

**The solution:** The surface of this Southern faced seawall was first prepared by the removal of the timber fenders along with any redundant metal fixings, followed by the removal of any loose fill material using mechanical breakers and a process of high-pressured water jetting. Once a suitable key for repair was created, deep pockets within the wall were reinstated back to the original profiles prior to fixing two layers of steel wrapping mesh to the wall. A sprayed

**The outcome:** Being the most efficient method of concrete application, the process of spray concreting the Southern face sea wall was completed in August 2016, ensuring this ever-popular destination could be promptly re opened to the public. The materials used for the