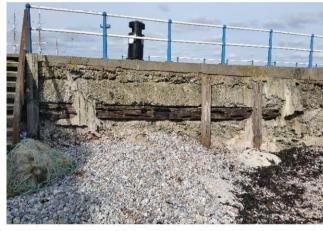

# Project Profile: Weymouth Harbour Project: Weymouth Pier, Southern Facing Seawall Repairs Client: Weymouth & Portland Borough Council

**The project:** Weymouth Stone Pier marks the Southern entrance to Weymouth Harbour, extending from the base of the Nothe Fort and constructed of a variety of materials which had been added to and repaired many times over the years. The pier was generally in good

condition, but the southern face of the structure is subject to south easterly and easterly wave conditions and showed signs of weathering and deterioration, as a result requiring maintenance works to the root of its vertical surface.